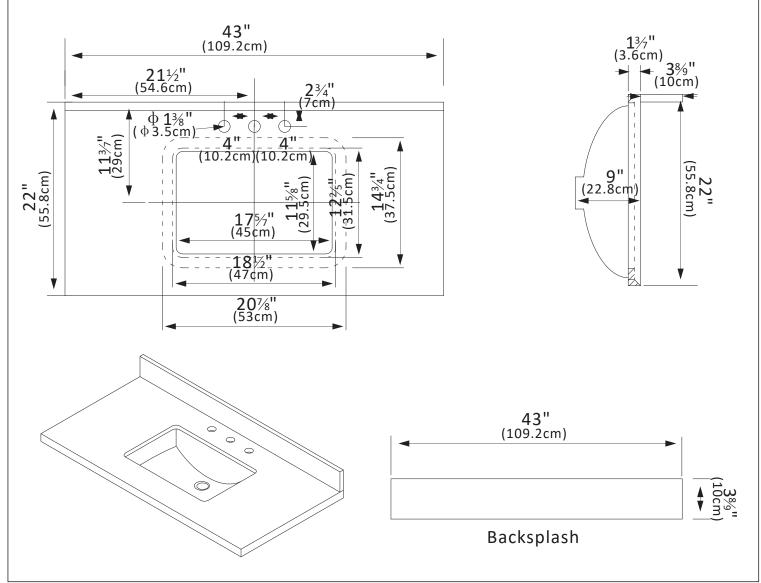

## INSTALLATION SPECIFICATION

| Sku:                       | 706343-CTP-GW                                                                                            |
|----------------------------|----------------------------------------------------------------------------------------------------------|
| Product Dimensions:        | 43"W x 22"D x 9"H                                                                                        |
| Sink-External Dimension:   | 20 <sup>7</sup> / <sub>8</sub> "W x 14 <sup>3</sup> / <sub>4</sub> "D x 8 <sup>1</sup> / <sub>4</sub> "H |
| Sink-Internal Dimension:   | 175⁄/"W x 115⁄%"D x 65⁄/"H                                                                               |
| Countertop Thickness:      | 1 <sup>3</sup> ⁄7"                                                                                       |
| Drain Hole Diameter:       | φ 1%"                                                                                                    |
| Weight:                    | 90.2 lbs                                                                                                 |
| Material:                  | Engineered Stone                                                                                         |
| Color Finish:              | Grain White (GW)                                                                                         |
| Edge Polishing:            | Flat Edge                                                                                                |
| Faucet Hole Spacing (in.): | 4 in.Widespread                                                                                          |
| Sink:                      | Single Sink                                                                                              |

Jaen 43"x22"

Bathroom Vanity Top

All maesurements are approximate . Maesurements may vary +/- $\frac{1}{2}$ 